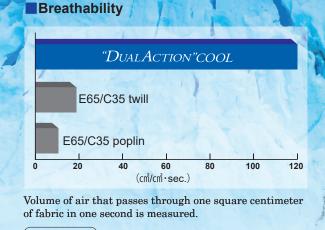

SHIKIBO LTD. 3-2-6 BINGOMACHI, CHUO-KU, OSAKA 541-8516 JAPAN

(Testing method) JIS L 1096 Breathability Test (A Method) (Fragile form method)

The data described in this brochure are the results with our representative fabric. Unauthorized reproduction of the contents of this brochure is prohibited.