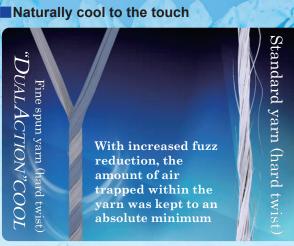

## Specially Spun Yarn "DUALACTION" COOL

## Fine Spun Yarn (Hard Twist)

By selecting only the finest cotton flowers and drawing out all of their best qualities with our specially developed Shikibo spinning specifications, we have created the 'golden ratio' cotton blend. We are proud to present our new cool-touch material cotton hard twist.

By refining the spinning process, we strived to create a material which feels cool to the touch without being processed or treated.

Testing method JIS L 1927

DUAL ACTION is a registered trademark that can be used in Japan.