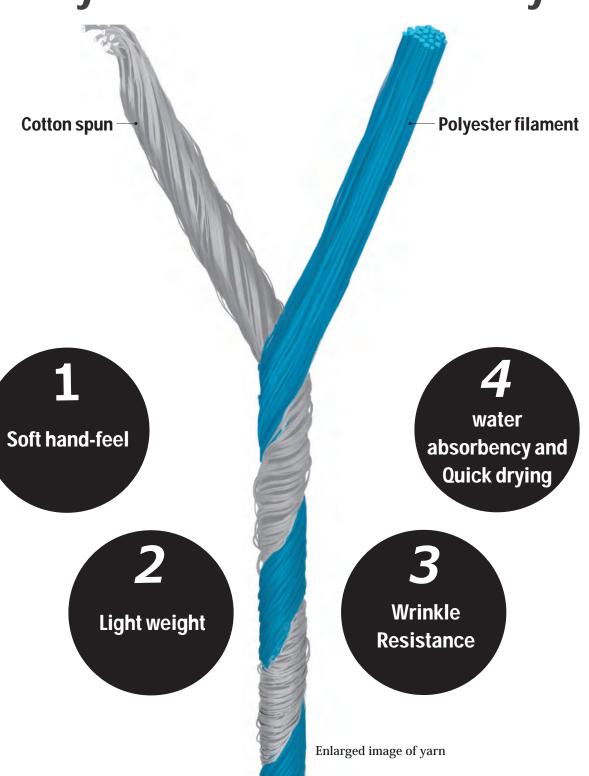

## HYBRID SPINNING TWOOLE

TWOACE is quality material using double-structure yarns with the core polyester short fiber surfaces wrapped with cotton.

- Quick Dry & High Water Absorption
- Soft Feeling
- Reducing Loshing Shape by Washing
- Excellent anti-pilling property

## Absorbent, Quick-drying + Easy-care Core-shell Structured Yarn

Cotton feel

Outstanding
hydrophilicity
and quick-drying
functions

Resists wrinkling and shape collapse