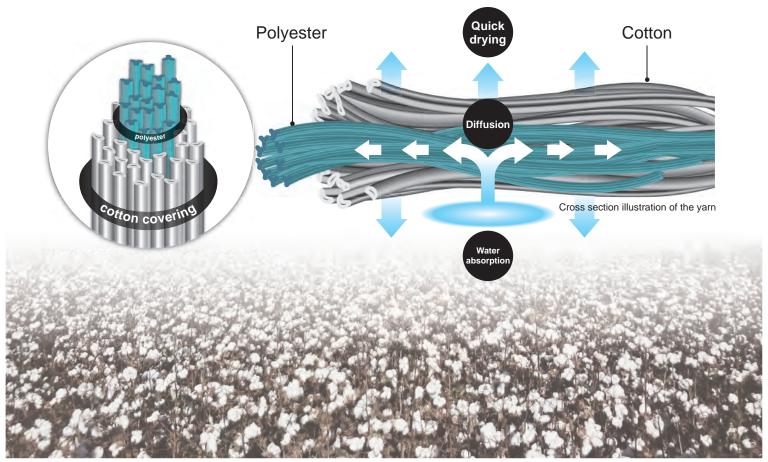

## HYBRID SPINNING TWOOLE

TWOACE is quality material using double-structure yarns with the core polyester short fiber surfaces wrapped with cotton.

- Quick Dry & High Water Absorption
- Soft Feeling
- Reducing Loshing Shape by Washing
- Excellent anti-pilling property

100% polyester staple fiber

Absorption
High Water

100% cotton covering

Quick DR

TWOACE is the brand name trademarked in Japan only.

## Absorbent, Quick-drying + Easy-care Core-shell Structured Yarn

Cotton feel

Outstanding
hydrophilicity
and quick-drying
functions

Resists wrinkling and shape collapse