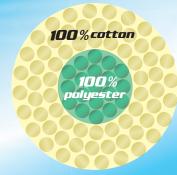

## HYBRID SPINNING TWOOLE

TWOACE is quality material using double-structure yarns with the core polyester short fiber surfaces wrapped with cotton.

- Quick Dry & High Water Absorption
- Soft Feeling
- Reducing Loshing Shape by Washing
- Excellent anti-pilling property

100% polyester staple fiber

Absorption
High Water

100% cotton covering

Quick DR

TWOACE is the brand name trademarked in Japan only.