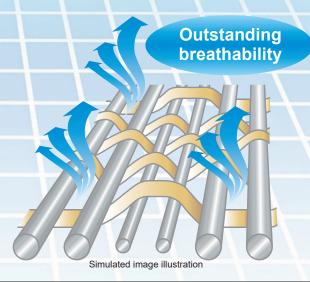

Outstanding breathability.

**■** Does not cling to skin thanks to 3D structure.

Looks as cool as it feels.