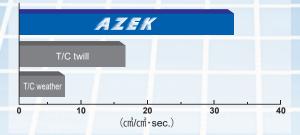

## ■Breathability

Volume of air that passes through one square centimeter of fabric in one second is measured.

Testing method JIS L 1096 Breathability Test (A Method) (Fragile form method)

**SHIKIBO LTD.** 3-2-6 BINGOMACHI, CHUO-KU, OSAKA 541-8516 JAPAN The data described in this brochure are the results with our representative fabric. Unauthorized reproduction of the contents of this brochure is prohibited.