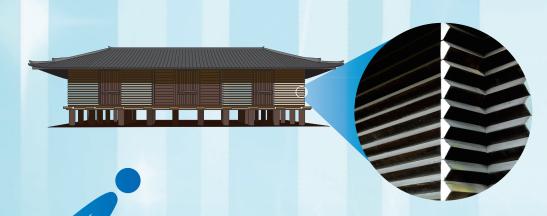

## **AZEKURA-structure**

Fabric with stylish design,

outstanding breathability and release of heat built up inside clothing, thanks to new 3D structural fabric "Azekura Style\*" developed in Japan.

\*A weaving technique that utilizes traditional Japanese architectural design aimed at keeping interiors comfortable.